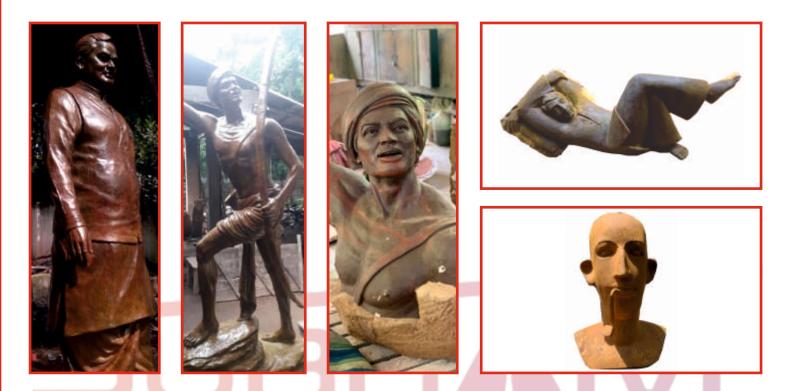

## **STATUES & SCULPTURES**

We M/s SUBHAM POLES PROJECTS PVT LTD are engaged in manufacturing of steel tubular poles, octagonal and highmast poles, decorative poles, towers and structural fabrication. Along with railway components manufacturing. We have added a new product line of statues and sculptures in our portfolio. Statues and sculptures can be made of FRP, different metals like Copper, steel,etc. These statues have applications in different places such as GARDEN, PARKS, GOVERNMENT COMPLEXES, HOTELS, AND LUXURY RESIDENTS, RIVER BANKS, ROADSIDE BEAUTIFICATION and various other areas. Our engineering team and advanced working environment are always engaged in our manufacturing units in Kolkata to enhance skill, quality of product and delivery within committed time frame. Some of our clientele are INDIAN RAILWAYS, SIEMENS, ABB, NTPC, RVNL, L&T and other reputed engineering and infrastructure companies.